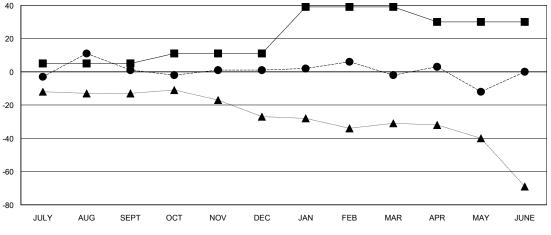

## LOCATION NEW ZEALAND

**GMT CA** 

| Clubs                 |               |           |               | Members               |                           |                         |                                              |
|-----------------------|---------------|-----------|---------------|-----------------------|---------------------------|-------------------------|----------------------------------------------|
| RESULTS FOR 2018-2019 |               |           |               | RESULTS FOR 2018-2019 |                           |                         |                                              |
| QUARTER               | NEW CLUB GOAL | NEW CLUBS | DROPPED CLUBS | QUARTER               | MEMBER GROWTH NET<br>GOAL | MEMBER GROWTH<br>ACTUAL | DROPPED MEMBERS ACTUAL (including transfers) |
| JULY/AUG/SEPT         | 0             | 1         | 2             | JULY/AUG/SEPT         | 5                         | 37                      | 33                                           |
| OCT/NOV/DEC           | 0             | 0         | 0             | OCT/NOV/DEC           | 6                         | 26                      | 22                                           |
| JAN/FEB/MAR           | 1             | 0         | 0             | JAN/FEB/MAR           | 28                        | 13                      | 16                                           |
| APR/MAY/JUNE          | 0             | 0         | 0             | APR/MAY/JUNE          | -9                        | 16                      | 25                                           |

| ■- | MEMBER GROWTH NET GOAL |
|----|------------------------|
|    |                        |

- ▲ - LAST YEAR MEMBERSHIP ACTUAL

886 (64.77%)

482 (35.23%)

| DROPPED CLUBS: 2 |    |
|------------------|----|
| DROPPED MEMBERS  |    |
| DECEASED         | 19 |
| CLUB CANCELLED   | 0  |
| OTHER            | 77 |
| TOTAL            | 96 |